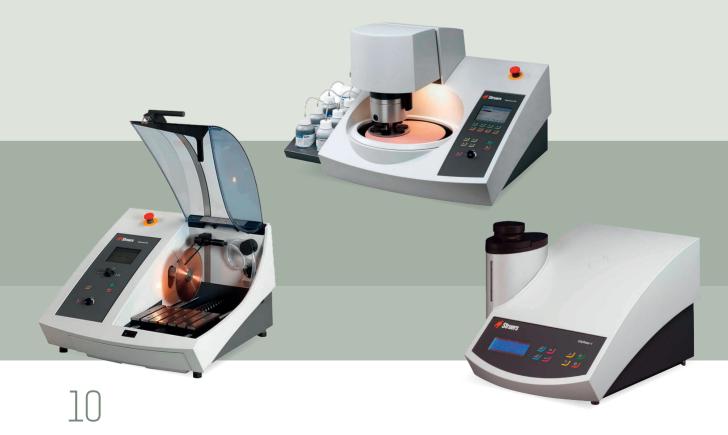

# Cut-off machine

# Lapping machine Mounting press

### **STRUERS** SECOTOM-50

#### **STRUERS** TEGRAMIN-25

#### **STRUERS** CITOPRESS-1

- Tabletop, precision cut-off machine with movable cutting table and variable speed.
- Automatic feeding with electronic control of feed speed.
- Motorized positioning of cutoff wheel and workpiece and digital read-out.
- 10 cutting methods and cutoff wheel database.
- Complete with recirculation cooling unit and flange set 50 mm (2") dia.

Tegramin-25 Automatic is a semiautomated system for lapping and polishing samples, with various types of abrasive both on disk and in suspension, complete with an automatic dosing system.

The Citopress-1 is an embedded press with hot reactive resin. By applying controlled pressure, the press ensures excellent adhesion to the sample of the support material. Cold mounting systems are also available for heat sensitive or fragile materials.