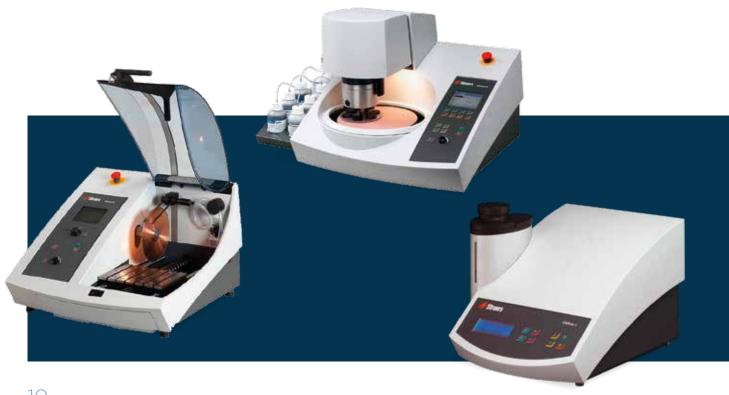

## PREPARATION SYSTEMS

Cut-off machine

Lapping machine

Mounting press

STRUERS SECOTOM-50 STRUERS
TEGRAMIN-25

STRUERS CITOPRESS-1

- Tabletop, precision cut-off machine with movable cutting table and variable speed.
- Automatic feeding with electronic control of feed speed.
- Motorized positioning of cutoff wheel and workpiece and digital read-out.
- 10 cutting methods and cutoff wheel database.
- Complete with recirculation cooling unit and flange set 50 mm (2") dia.

Tegramin-25 Automatic is a semi-automated system for lapping and polishing samples, with various types of abrasive both on disk and in suspension, complete with an automatic dosing system.

The Citopress-1 is an embedding press with hot reactive resin. By applying controlled pressure, the press ensures excellent adhesion to the sample of the support material.